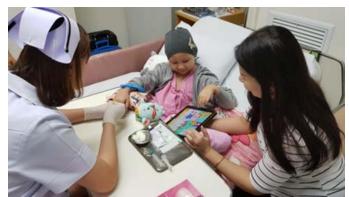

### Non-pharmacologic intervention

- Heat and Cold applications
- Massage
- Comfort position
- Breathing exercises/meditation
- Distraction

### **Age-appropriate distraction techniques**

| Age of patient                         | Items and techniques                                                                                                                                                          |
|----------------------------------------|-------------------------------------------------------------------------------------------------------------------------------------------------------------------------------|
| Neonates and infants up to age 1 year  | Mobiles, mirrors, pacifiers, rattles, blankets, soft toys, music, swaddling, presence of parent(s), skin-to-skin contact with mother, holding and rocking                     |
| Toddlers ages 1 to 3 years             | Pinwheels, bubbles, blocks, cloth books, plastic bowls and spoons, singing, and peek-a-<br>boo games                                                                          |
| Preschoolers ages 3 to 6 years         | Puzzles, books, puppets, soft stuffed toys, stickers, dolls, action figures, trains, cars, trucks and kaleidoscopes                                                           |
| School-age children ages 6 to 12 years | Soft stuffed toys, books, dolls, action, figures, puppets, puzzles, coloring books and crayons, play dough, stickers, electronic devices, videos, music, singing and counting |
| Adolescents ages 12 to 18 years        | Video and computer games, music, pet therapy, board games, and movies                                                                                                         |