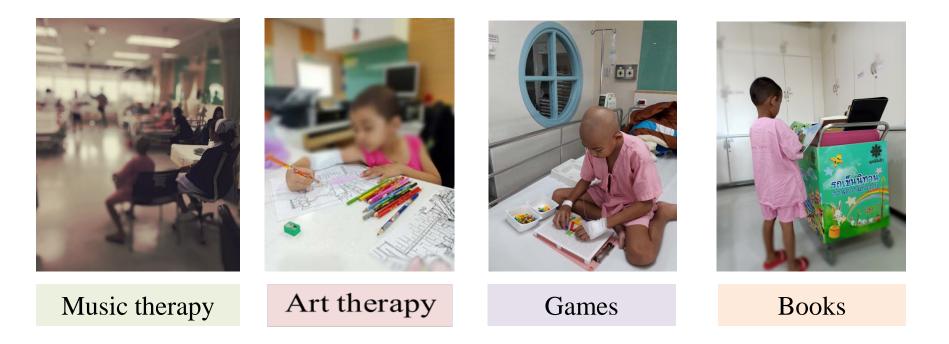

choolers ages 3 to 6 years         | Puzzles, books, puppets, soft stuffed toys, stickers, dolls, action figures, trains, cars, trucks and kaleidoscopes                                                           |
| School-age children ages 6 to 12 years | Soft stuffed toys, books, dolls, action, figures, puppets, puzzles, coloring books and crayons, play dough, stickers, electronic devices, videos, music, singing and counting |
| Adolescents ages 12 to 18 years        | Video and computer games, music, pet therapy, board games, and movies                                                                                                         |

Martin, Vicki. Using distraction techniques with children . Nursing 2013 : November 2013 ; 43 : 68 .



#### Distraction









#### Distraction





#### **Family centered care**









### **Supportive care**

# Accommodation for patients come from the rural area and have financial problem





Soroptimist Bangkok for cancer children foundation



### Psychological, social, and spiritual support









## **Palliative care**





#### **Palliative Care Flowchart**

#### Indication

- Oncology patients
- The patients that turn to terminal stage or dying

The diseases that their natures are "uncurable, life threatening and limited life expectancy"

|                                  |                                              |