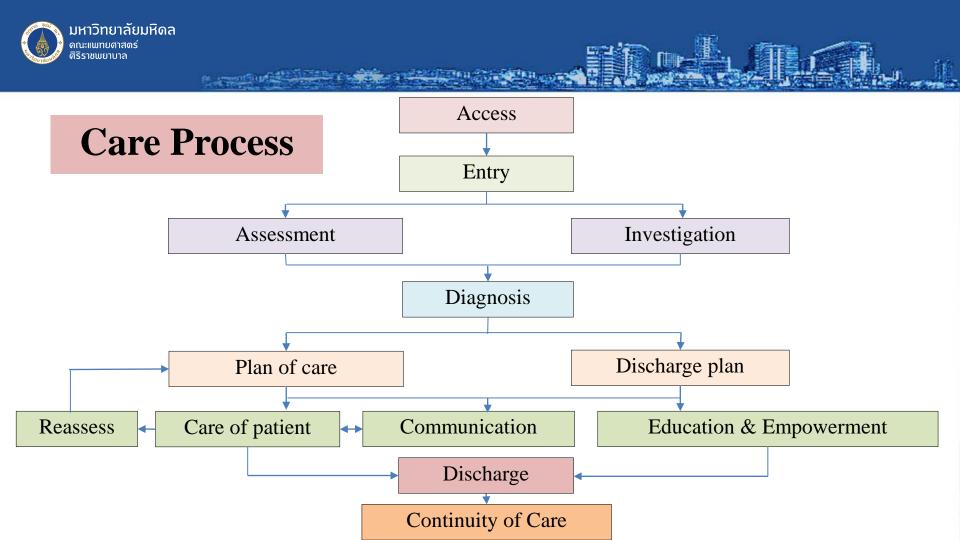

# **Role of the oncology nurses**

National protocol for the

แนวทางการรักษาโรคมะเร็งในเด็ก พ.ศ. 2559

Trational P

หลักสูตรฝึกอบรมระยะสั้น การพยาบาลผู้ป่วยมะเร็งที่ได้รับยาเคมีบำบัด

โครงการฝึกอบรมการพยาบาลผู้ป่วยมะเร็งที่ได้รับยาเคมีบำบัด

#### Assessment

- Understanding of the disease and treatment
- Physical and psychosocial
- Growth and development
- Education
- Learning needs

### Education

#### **Treatment Plan**

- Chemotherapy
- Radiation therapy
- Surgery
- Bone marrow transplantation
- Side effect of treatment

### Education

- Developed patients and families information sheet that provide a basic understanding about how to care for children with cancer
- Individual and group education

#### Healthcare habits and infection precautions

- Hand hygiene
- Nutrition
- Mouth care
- Avoidance of crowds and contagious persons

- Daily bath or shower
- Sufficient rest
- Central-line care
- Way to take a temperature