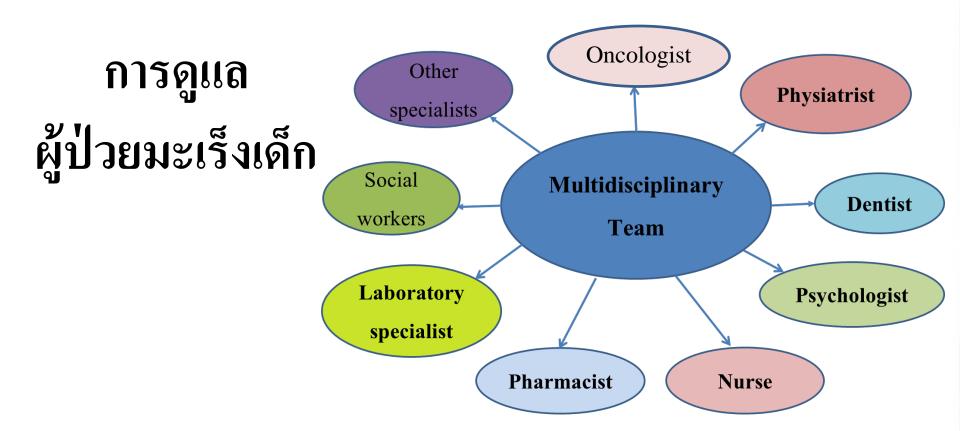

# **Role of the oncology nurses**

National protocol for the

แนวทางการรักษาโรคมะเร็งในเด็ก พ.ศ. 2559

Trational P

หลักสูตรฝึกอบรมระยะสั้น การพยาบาลผู้ป่วยมะเร็งที่ได้รับยาเคมีบำบัด

โครงการฝึกอบรมการพยาบาลผู้ป่วยมะเร็งที่ได้รับยาเคมีบำบัด

#### Assessment

- Understanding of the disease and treatment
- Physical and psychosocial
- Growth and development
- Education
- Learning needs

### Education

#### **Treatment Plan**

- Chemotherapy
- Radiation therapy
- Surgery
- Bone marrow transplantation
- Side effect of treatment

### Education

- Developed patients and families information sheet that provide a basic understanding about how to care for children with cancer
- Individual and group education

#### Healthcare habits and infection precautions

- Hand hygiene
- Nutrition
- Mouth care
- Avoidance of crowds and contagious persons

- Daily bath or shower
- Sufficient rest
- Central-line care
- Way to take a temperature