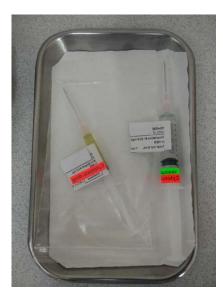

Developed patients and families information sheet that provide a basic understanding about how to care for children with cancer
- Individual and group education







### Education

#### Healthcare habits and infection precautions

- Hand hygiene
- Nutrition
- Mouth care
- Avoidance of crowds and contagious persons

- Daily bath or shower
- Sufficient rest
- Central-line care
- Way to take a temperature



### Symptom management





#### Febrile Neutropenia

#### Febrile Neutropenia is a Medical Emergency Just like a heart attack or stroke



Clinical Practice Guideline for Patients with Febrile Neutropenia



# **Nursing Management**

#### **Prevention of infection**

- Isolation patient
- Hand hygiene
- Restrictions for visitors
- Patient and families education





### Extravasation









### Patient and family education

• Developed chemotherapy information cards provide details about individual chemotherapy treatments







#### Management of extravasation

Step 1 Stop the infusion immediately. DO NOT remove the cannula at this point.

Step 2 Disconnect the infusion (not the cannula/needle).

Step 3 Leave the cannula/needle in place and try to aspirate as much of the drug as possible from the cannula with a 10 ml syringe. Avoid applying direct manual pressure to suspected extravasation site.

Step 4 Mark the affected area and take digital images of the site.

Step 5 Remove the cannula/ needle

Step 6 Collect the extravasation kit (if available), notify the physician on service and seek advice from the chemotherapy team or Senior Medical Staff.

Step 7 Administer