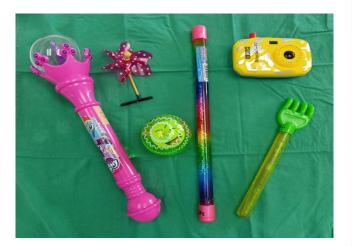

### **Age-appropriate distraction techniques**

| Age of patient                         | Items and techniques                                                                                                                                                          |
|----------------------------------------|-------------------------------------------------------------------------------------------------------------------------------------------------------------------------------|
| Neonates and infants up to age 1 year  | Mobiles, mirrors, pacifiers, rattles, blankets, soft toys, music, swaddling, presence of parent(s), skin-to-skin contact with mother, holding and rocking                     |
| Toddlers ages 1 to 3 years             | Pinwheels, bubbles, blocks, cloth books, plastic bowls and spoons, singing, and peek-a-<br>boo games                                                                          |
| Preschoolers ages 3 to 6 years         | Puzzles, books, puppets, soft stuffed toys, stickers, dolls, action figures, trains, cars, trucks and kaleidoscopes                                                           |
| School-age children ages 6 to 12 years | Soft stuffed toys, books, dolls, action, figures, puppets, puzzles, coloring books and crayons, play dough, stickers, electronic devices, videos, music, singing and counting |
| Adolescents ages 12 to 18 years        | Video and computer games, music, pet therapy, board games, and movies                                                                                                         |

#### Distraction