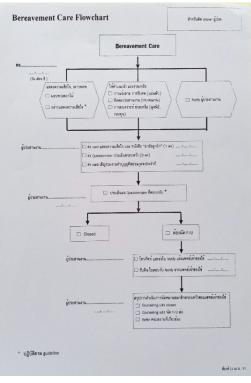

ทึกลงแบบฟอร์ม*แจ้งสาเหตุ<br>LOS > 10 วัน |                              |
|            | LOS > 10 74                                 |                              |
|            |                                             |                              |
|            | Discharge manager                           | → 1164 Discharge coordinator |
|            |                                             |                              |
|            | Palliative care team                        |                              |

แนว



## **Palliative care**

- Give advice
- Physical care : Pharmacologic and non-pharmacologic therapy
- Facilitate private
- Provides emotional and spiritual support that fits the patient's needs and wishes
- Patient advocacy





#### **Bereavement care**





#### Bereavement Care Flowchart



## **Bereavement care**

- Follow-up through cards and book (1 week)
  - to let the family know they and their child have not been forgotten
- Send questionnaire (3 weeks)
- To make merit (1 year)



ทัมแมทาบี ขบาบาล และบุคลากรทางการแพทป์ ภาควิหากุมารเวทศาสตร์ ไรชมบาบาลศิรรษ ขอร่วมแสดงความเสียใจและอาจัมชบ่างปั้งต่อการจากไปของบุตรพลานอันเป็นที่รักใช้ของท่าน ของานุมาณชั่งศัสดิ์ขาที่ทั้งหลายในหากลโลกที่ท่านและครงบครับเศารษณ์มีผ้อ จะเป็นผลคลมันตาลให้ควงวิญญาณอันบริษุทท์

> -สถิล<sup>ิ</sup>นทิพย์วิมาน สู่สุดดิในส่มปรายภพด้วยเทอญ

พากางครอบครัวของท่าน ปัความประ**สงค์ให้ทาง**ภาควิชามุบารเวชศาสตร์ โรงขบบบาจศิริรท ช่วยเหลือในยิ่งใด สามารถติดต่อได้ที





## **Nurse Education and Training Program**





## **Nurse Education and Training Program**

#### **Pediatr