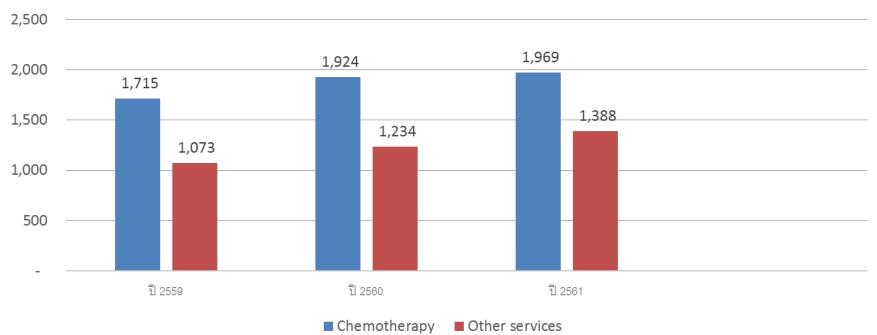

#### Number of pediatric out-patient received chemotherapy

#### and related services