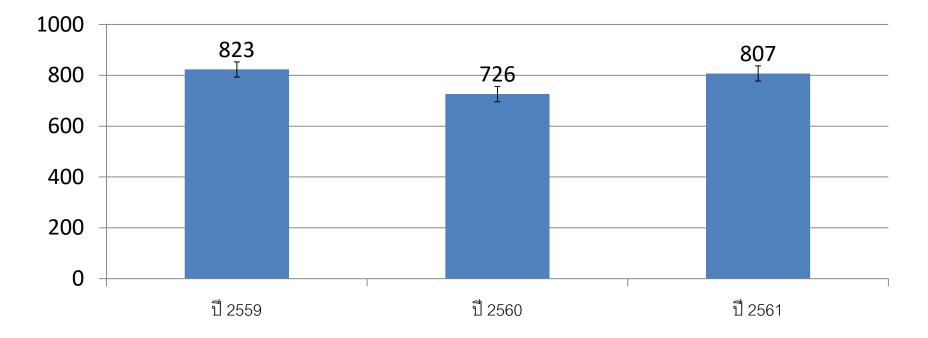

#### Number of pediatric inpatient received chemotherapy

มหาวิทยาลัยมหิดล ดณะแพทยตาสตร์ ศิริราชพยาบาล