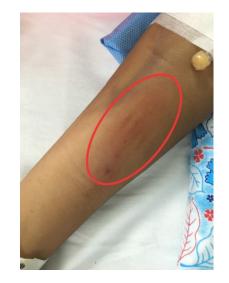

### Extravasation

#### Management of extravasation

Step 1 Stop the infusion immediately. DO NOT remove the cannula at this point.

Step 2 Disconnect the infusion (not the cannula/needle).

Step 3 Leave the cannula/needle in place and try to aspirate as much of the drug as possible from the cannula with a 10 ml syringe. Avoid applying direct manual pressure to suspected extravasation site.

Step 4 Mark the affected area and take digital images of the site.

Step 5 Remove the cannula/ needle

Step 6 Collect the extravasation kit (if available), notify the physician on service and seek advice from the chemotherapy team or Senior Medical Staff.

Step 7 Administer pain relief if required. Complete required documentation.