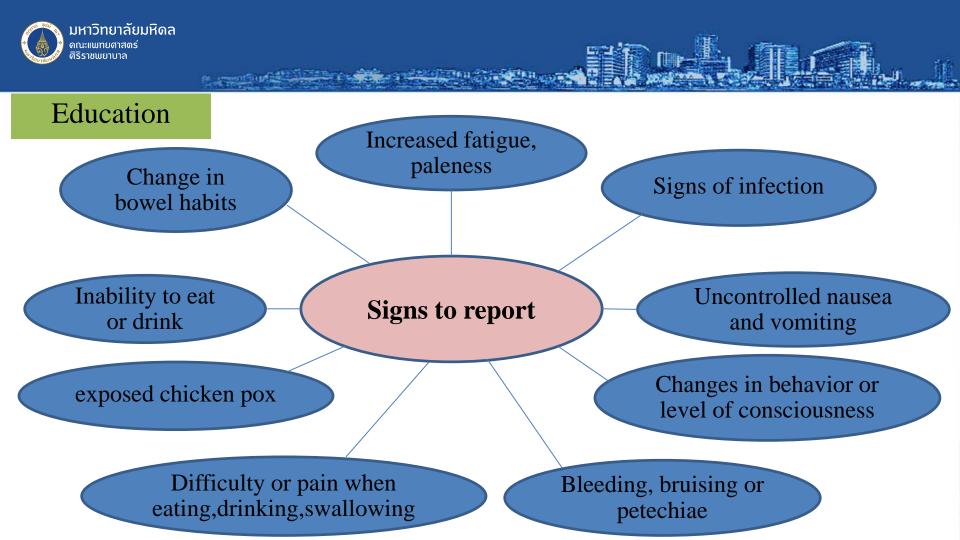

### Education

### Education

- Developed patients and families information sheet that provide a basic understanding about how to care for children with cancer
- Individual and group education

#### Healthcare habits and infection precautions

- Hand hygiene
- Nutrition
- Mouth care
- Avoidance of crowds and contagious persons

- Daily bath or shower
- Sufficient rest
- Central-line care
- Way to take a temperature