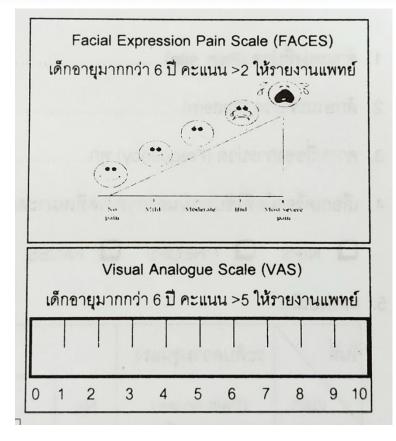

#### Pain Assessment

- Use pain rating scales
- Evaluate behavior and physiologic changes

|               | 2. 1               | เบบประเมิน                                    | และบันที                                                         | กลากา                | ระไวด                                              | н                     | N                            | AN                                                                |             |
|---------------|--------------------|-----------------------------------------------|------------------------------------------------------------------|----------------------|----------------------------------------------------|-----------------------|------------------------------|-------------------------------------------------------------------|-------------|
|               |                    |                                               |                                                                  |                      | 4                                                  | รื่อ นามสกุด          |                              |                                                                   |             |
| โรงพยาบ       |                    |                                               |                                                                  |                      |                                                    | 1                     | ขผู้ป่วย                     |                                                                   |             |
| Siriraj H     | lospital           |                                               |                                                                  |                      |                                                    |                       |                              | (สำหรับพิศ ธ)                                                     | cker ຜູ້ປ່ວ |
| การประเมิง    | เดาการปอด          |                                               |                                                                  |                      |                                                    | Г                     | Escial Evo                   | ression Pain Scale (F.                                            | ACES)       |
|               |                    | มินอาการปวดในผู้ป                             |                                                                  |                      |                                                    |                       |                              | า 6 ปี ครแนน >2 ให้ราช                                            |             |
|               |                    | ผลอาการบรด เฉลูบ<br>/ขณะที่มีอาการปรด         |                                                                  |                      |                                                    | 2411                  |                              | á (a                                                              | 18          |
| MMC111127 CAL | NITE REPORTS OF LA | งขณะพมอาการบง                                 | งขายเจาหนาย                                                      | ขออกจากห             | เอสิภวถ                                            |                       |                              | 09                                                                |             |
| Pain Assess   | ment Flow Cha      | statut) simplead                              |                                                                  |                      |                                                    |                       | (                            |                                                                   |             |
| Fall Assess   | mont riow cha      | n                                             | ~                                                                |                      |                                                    | . cher                | 2                            | -                                                                 |             |
|               |                    | /                                             | is Pain Using                                                    | _                    |                                                    |                       | ****                         |                                                                   |             |
|               |                    |                                               | ເຣ Pain Using<br>ແຫາເກີຄ-1 ປີ)                                   | 1                    |                                                    | Ē                     | Visual                       | Analogue Scale (VA                                                | S)          |
|               | <                  |                                               | (อายุ>1 ปี - 61                                                  | 1)                   | >                                                  |                       |                              | า 6 ปี คะแนน >5 ให้รา                                             |             |
|               |                    |                                               | te VAS (ent)                                                     |                      |                                                    | [                     | 111                          |                                                                   | 11          |
|               |                    |                                               | /                                                                |                      |                                                    | ļ                     | 1 2 3                        | 4 5 6 7                                                           | 8 9         |
|               | 1                  | CH4                                           | 1                                                                |                      |                                                    |                       |                              |                                                                   |             |
| If NIP        | S score <1         | If NIF                                        | S score = 1-4                                                    |                      | If N                                               | IPS scor              | e >4                         |                                                                   |             |
| CHI           | EOPS score <7      | CH                                            | EOPS score =                                                     | 7-8                  | С                                                  | HEOPS                 | score >8                     |                                                                   |             |
|               | ES score <1        |                                               | CES score = 1-                                                   | 2                    |                                                    | ACES so               |                              |                                                                   |             |
| VAS           | score <3           | VAS                                           | S score = 3-5                                                    |                      | V                                                  | AS scon               | >5                           |                                                                   |             |
|               | +                  |                                               | +                                                                |                      |                                                    | *                     | Intervention                 |                                                                   |             |
| No in         | terventions        |                                               | amfort Interven                                                  |                      | Nursing                                            | andk                  |                              |                                                                   |             |
|               |                    |                                               | Re-assess pain hourly till p<br>NIPS score <1<br>CHEOPS score <7 |                      | Pharmacological Interventions/<br>notify physician |                       |                              |                                                                   |             |
|               |                    |                                               |                                                                  |                      |                                                    |                       |                              |                                                                   |             |
|               |                    | FAC                                           | CES score <1                                                     |                      | Re-asses                                           | ss pain l             | nourly till pain             |                                                                   |             |
|               |                    | VAS                                           | 5 score <3                                                       |                      |                                                    | IPS sco               |                              |                                                                   |             |
|               |                    |                                               |                                                                  |                      |                                                    |                       | score <7                     |                                                                   |             |
|               |                    |                                               |                                                                  |                      |                                                    | ACES st               |                              |                                                                   |             |
|               | Newsel             | n Dain Bank (NETT)                            |                                                                  |                      | Ch (141-14)                                        |                       |                              |                                                                   |             |
| สำหรับเด็กล   |                    | nt Pain Scale (NIPS)<br>โกละแบบมากกว่า 4 ใ    | ห้รายงานแพทย์                                                    | ส่าหรับ              | เด็กอายุมา                                         | ากกว่า 1              | - 6 ปี ถ้าคะแน               | Pain Scale (CHEOPS)<br>นมากกว่า 8 ให้รายงาง                       | แแพทธ์      |
| เกณฑ์         |                    | ครแบบ                                         |                                                                  |                      |                                                    |                       | PE                           | uuu                                                               |             |
|               | 0                  | 1                                             | 2                                                                |                      | -                                                  | 0                     | 1                            | 2                                                                 | 3           |
| สีหน้า        | เขยๆ สบายๆ         | แดยะ ปากเบะ<br>จมูกย่น หัวคิวย่น<br>ปิดตาแน่น |                                                                  | สีหน้า               | ยิ่ม                                               |                       | เลขๆ                         | เข้                                                               |             |
| ร้องไม้       | ไม่ร้องได้         | ร้องควาง                                      | กรีตร้อง                                                         | ร้องไห้              |                                                    |                       | ไม่ร้อง                      | ครามว้องไม้                                                       | หวิดร้อง    |
| การหายใจ      | สม่ำเสมอ           | เร็วขึ้นหรือข้าดง<br>หรือกลั่นหายใจ           |                                                                  | การส่งเสีย           | ยง พูคตา<br>ร่าเวิง                                | µ∩/ไม่พูด<br>/ไม่เป็น | บ่นอื่นๆ เช่น<br>ห้วนม หาแม่ | ปนปวดหรือปนปวด<br>ร่วมกับปนอื่นๆ                                  |             |
| แขน           | วางสบายๆ           | 10                                            |                                                                  | ท่าทาง<br>(ลำตัว)    |                                                    |                       | รรรมดา ดบายๆ                 | สิ้น/เกรีย/สัมเป็น/สิ้น<br>จนถูกจับสรียไว้                        |             |
| ซา            | จางตบายๆ           | งย/เหยียด                                     |                                                                  | สัมมัสแม<br>บริเวณปร |                                                    |                       | ไม่สัมมัด                    | เอี้อมมือมา/แตะเบาๆ/<br>ตะปบ/เอ้อมมือมาจน<br>ต้องจับมือหรือแรนไว้ |             |
| ระดับการดื่น  | หลับเพิ่ม          | กระสับกระสาย                                  | -                                                                | 11                   | -                                                  |                       | ท่าสถาวย                     | ต่องจบมอหรอแขนเว<br>ปิดตั <i>นเตะ</i> /สิ่งขาหนี/                 | -           |
| 10 MULTINE    | UNITUR             | วุ่นวาย                                       |                                                                  |                      |                                                    |                       |                              | เกริง/ขึ้น/ตื้นจนถูกจับ<br>หรือครึ่งไว้                           |             |

### Facial Expression Pain Scale (FACES) & Visual Analogue Scale (VAS)

Age : > 6 years old

### **Cut-off point**

III I

| Age    | Pain         | Scale Range | <b>Cut-off point</b> |
|--------|--------------|-------------|----------------------|
| 0-1 y  | NIPS         | 0-7         | 4                    |
| >1-6 y | CHEOPS       | 4-13        | 8                    |
| > 6 y  | FACES<br>VAS | 0-4<br>0-10 | 2<br>5               |