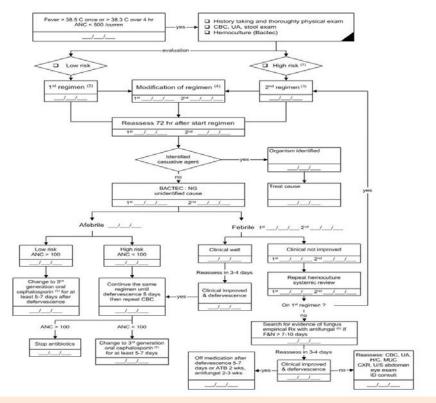

#### Febrile Neutropenia

#### Febrile Neutropenia is a Medical Emergency Just like a heart attack or stroke

Clinical Practice Guideline for Patients with Febrile Neutropenia

# **Nursing Management**