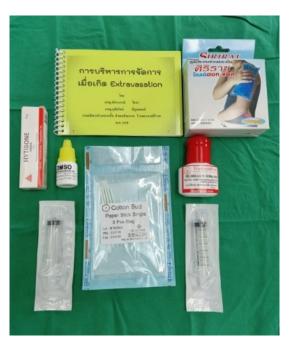

de details about individual chemotherapy treatments







#### Management of extravasation

Step 1 Stop the infusion immediately. DO NOT remove the cannula at this point.

Step 2 Disconnect the infusion (not the cannula/needle).

Step 3 Leave the cannula/needle in place and try to aspirate as much of the drug as possible from the cannula with a 10 ml syringe. Avoid applying direct manual pressure to suspected extravasation site.

Step 4 Mark the affected area and take digital images of the site.

Step 5 Remove the cannula/ needle

Step 6 Collect the extravasation kit (if available), notify the physician on service and seek advice from the chemotherapy team or Senior Medical Staff.

Step 7 Administer pain relief if required. Complete required documentation.



### **Extravasation Kit**







#### Nausea and vomiting

#### **Emetic Potential of Chemotherapy Agents**

| No                                                                                                                                                                                                                   | Low                                                                                                                                                                                 | Moderate                                                                                                                                                                                                                                                     | High