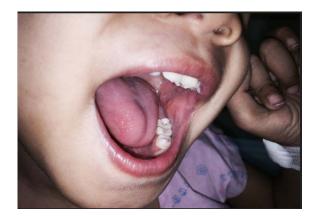

#### **Oral Mucositis**

#### World Health Organization (WHO) oral mucositis scale

| Grade                      | Description                                             |
|----------------------------|---------------------------------------------------------|
| Grade 0                    | None                                                    |
| Grade 1 (mild)             | Oral soreness, erythema                                 |
| Grade 2 (moderate)         | Erythema, ulcers, solid diet tolerated                  |
| Grade 3 (severe)           | Oral ulcers, liquid diet only                           |
| Grade 4 (life-threatening) | Oral feeding is impossible, requires parental nutrition |