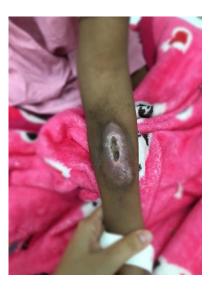

### Extravasation

#### Management of extravasation

Step 1 Stop the infusion immediately. DO NOT remove the cannula at this point.

Step 2 Disconnect the infusion (not the cannula/needle).

Step 3 Leave the cannula/needle in place and try to aspirate as much of the drug as possible from the cannula with a 10 ml syringe. Avoid applying direct manual pressure to suspected extravasation site.

Step 4 Mark the affected area and take digital images of the site.

Step 5 Remove the cannula/ needle

Step 6 Collect the extravasation kit (if available), notify the physician on service and seek advice from the chemotherapy team or Senior Medical Staff.

Step 7 Administer pain relief if required. Complete required documentation.