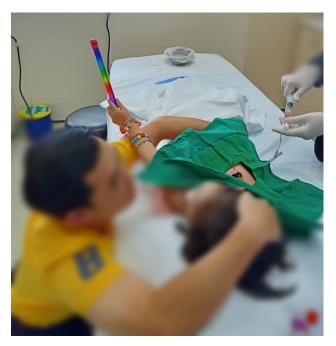

### Non-pharmacologic intervention

- Heat and Cold applications
- Massage
- Comfort position
- Breathing exercises/meditation
- Distraction

### **Age-appropriate distraction techniques**

| Age of patient                         | Items and techniques                                                                                                                                                          |
|----------------------------------------|-------------------------------------------------------------------------------------------------------------------------------------------------------------------------------|
| Neonates and infants up to age 1 year  | Mobiles, mirrors, pacifiers, rattles, blankets, soft toys, music, swaddling, presence of parent(s), skin-to-skin contact with mother, holding and rocking                     |
| Toddlers ages 1 to 3 years             | Pinwheels, bubbles, blocks, cloth books, plastic bowls and spoons, singing, and peek-a-<br>boo games                                                                          |
| Preschoolers ages 3 to 6 years         | Puzzles, books, puppets, soft stuffed toys, stickers, dolls, action figures, trains, cars, trucks and kaleidoscopes                                                           |
| School-age children ages 6 to 12 years | Soft stuffed toys, books, dolls, action, figures, puppets, puzzles, coloring books and crayons, play dough, stickers, electronic devices, videos, music, singing and counting |
| Adolescents ages 12 to 18 years        | Video and computer games, music, pet therapy, board games, and movies                                                                                                         |