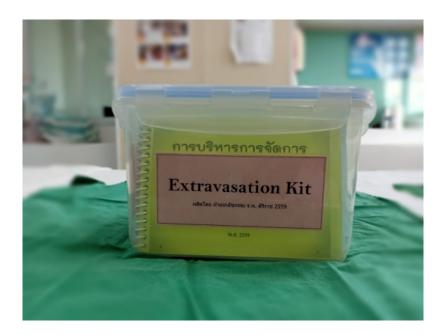

vide details about individual chemotherapy treatments







#### Management of extravasation

Step 1 Stop the infusion immediately. DO NOT remove the cannula at this point.

Step 2 Disconnect the infusion (not the cannula/needle).

Step 3 Leave the cannula/needle in place and try to aspirate as much of the drug as possible from the cannula with a 10 ml syringe. Avoid applying direct manual pressure to suspected extravasation site.

Step 4 Mark the affected area and take digital images of the site.

Step 5 Remove the cannula/ needle

Step 6 Collect the extravasation kit (if available), notify the physician on service and seek advice from the chemotherapy team or Senior Medical Staff.

Step 7 Administer pain relief if required. Complete required documentation.



### **Extravasation Kit**







#### Nausea and vomiting

#### **Emetic Potential of Chemotherapy Agents**

| No                                                                                                                                                                                                                   | Low                                                                                                                                                                                 | Moderate                                                                                                                                                                                                                                                     | High