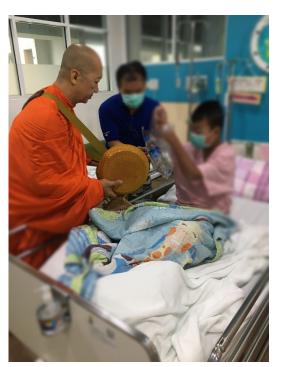

tuffed toys, books, dolls, action, figures, puppets, puzzles, coloring books and crayons, play dough, stickers, electronic devices, videos, music, singing and counting |
| Adolescents ages 12 to 18 years        | Video and computer games, music, pet therapy, board games, and movies                                                                                                         |

Martin, Vicki. Using distraction techniques with children . Nursing 2013 : November 2013 ; 43 : 68 .



#### Distraction









#### Distraction





#### **Family centered care**









### **Supportive care**

# Accommodation for patients come from the rural area and have financial problem





Soroptimist Bangkok for cancer children foundation



### Psychological, social, and spiritual support









## **Palliative care**





#### **Palliative Care Flowchart**

#### Indication

- Oncology patients
- The patients that turn to terminal stage or dying

The diseases that their natures are "uncurable, life threatening and limited life expectancy"

|                                  |                                              |