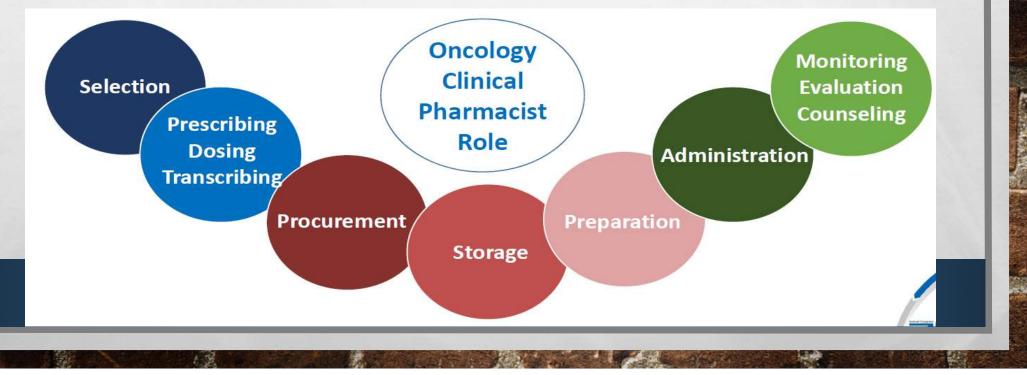

## **TREATMENT MANAGEMENT PROCESS**

#### THE JOINT COMMISSION OUTLINES A PROCESS OF 7 CRITICAL STEPS THAT CONSTITUTE SAFE AND COMPLETE MEDICATION MANAGEMENT

# **1. SELECTION**

### **2. PRESCRIBING, DOSING AND TRANSCRIBING**

# **3. PREPARATION**

**Past: IV PUSH Preparation** 

**NOW: IV PUSH Preparation** 