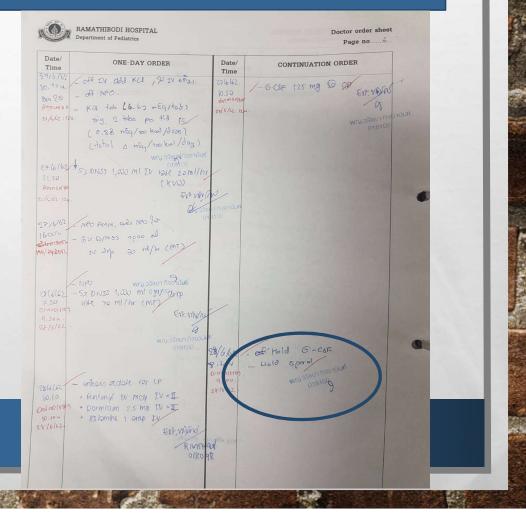

#### • 8 YR GIRL WITH ALL

#### SHE CAME TO HOSPITAL FOR RECEIVED CHEMOTHERAPY PHASE II- CONSOLIDATION WK4

Thai Pediatric Oncology Group ชมรม โรคมะเร็งเด็ก

| Phase II: PH-CON | SOLIDATION-I (4 weeks) |    | Date s | tart |        |
|------------------|------------------------|----|--------|------|--------|
| Hospital         | HN                     | BW | Ht     | BSA  |        |
| Patient's name   |                        |    | Age    | Sex  | _      |
|                  |                        |    |        | Page | 3 of 1 |