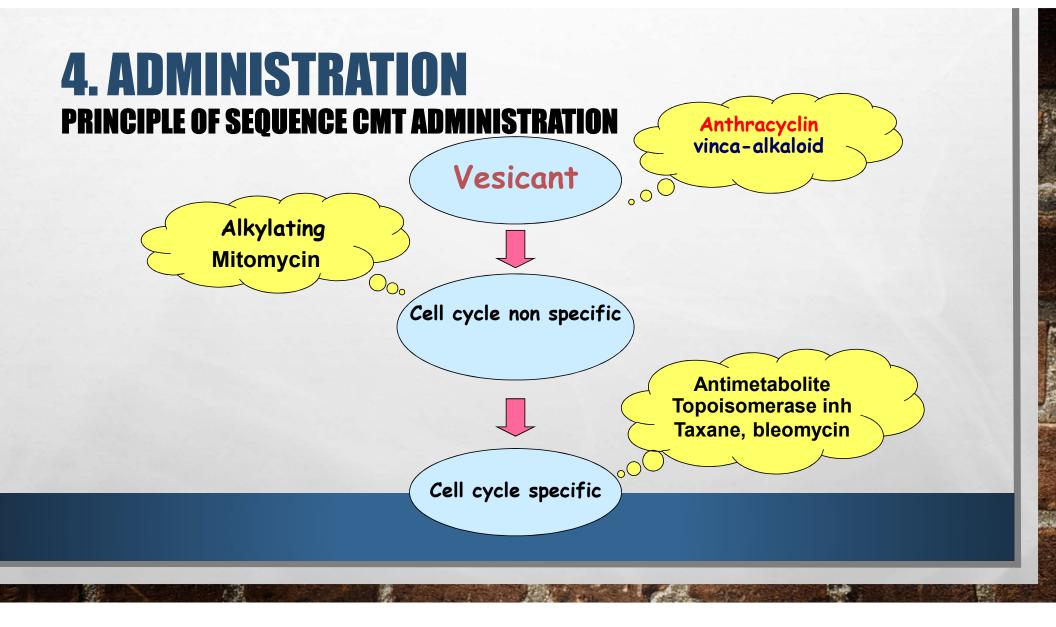

| 10 10 100      | Fumulan on at **Etoposide concentration ≤ 0.4 mg/ml          |         |





## **CELL CYCLE NON SPECIFIC**

| Alkylating agent | Platinum :         cisplatin carboplatin oxaliplatin         Nitrogen mustard :         cyclophosphamide ifosfamide         Triazenes : dacarbazine |  |
|------------------|-----------------------------------------------------------------------------------------------------------------------------------------------------|--|
| Anthracycline    | Doxorubicin Epirubicin idarubicin<br>Daunorubicin<br>Mitoxanthrone                                                                                  |  |
| Some antibiotics | Mitomycin<br>Dactinomycin                                                                                                                           |  |

## **CELL CYCLE SPECIFIC**

| Antimetabolite                | Folate