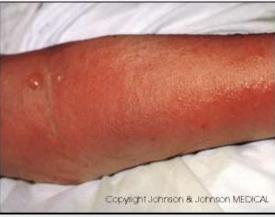

utes when mixed with apple juice<br>or applesauce]                                                                                                            |

## INTRAGASTRIC ADMINISTRATION: CYCLOPHOSPHAMIDE

- STOP THE ENTERAL FEED.
- FLUSH THE ENTERAL FEEDING TUBE WITH THE RECOMMENDED VOLUME OF WATER.
- DRAW THE MEDICATION SOLUTION INTO AN APPROPRIATE SIZE AND TYPE OF SYRINGE.
- FLUSH THE MEDICATION DOSE DOWN THE FEEDING TUBE.
- DRAW AN EQUAL VOLUME OF WATER INTO THE SYRINGE AND ALSO FLUSH THIS VIA THE FEEDING TUBE (THIS WILL RINSE THE SYRINGE AND ENSURE THAT THE TOTAL DOSE IS ADMINISTERED).
- FINALLY, FLUSH WITH THE RECOMMENDED VOLUME OF WATER.
- RE-START THE FEED, UNLESS A PROLONGED BREAK IS REQUIRED

## PATIENT EDUCATION MATERIAL



## **5. MONITORING EVALUATION COUNSELING**













## **VESICANT DRUG**

| Anthracycline       | Doxorubicin Epirubicin idarubicin   |
|---------------------|-------------------------------------|
|                     | Daunorubicin                        |
|                     | Mitoxanthrone                       |
| Vinca alkaloid      | Vincristine Vinblastine Vinorelbine |
| Some<br>antibiotics | Mitomycin Dactinomycin              |

1

## EXTRAVASATION

A S



1

### EXTRAVASATION : MANAGEMENT

STOP INFUSION

- ASPIRATE ANY DRUG VIA THE IV CANULA
- IF ANTIDOTE IS AVAILABLE INSTILL THROUGH EXISTING IV PRIOR TO REMOVAL
- REMOVE THE CATHETER
- COLD/WARM COMPRESS + ANTIDOTE
  - 15 MINS 4 TIMES A DAY X 3 DAYS
  - DMSO 15 ML Q 6 HR X 7-14 DAYS

## EXTRAVASATION MANAGEMENT

Fidalgo J.A. Perez, et al. Annals of Oncology 2012; 23(7):