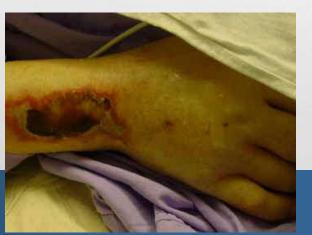

es when mixed with apple juice<br>or applesauce]                                                                                                            |

## INTRAGASTRIC ADMINISTRATION: CYCLOPHOSPHAMIDE

- STOP THE ENTERAL FEED.
- FLUSH THE ENTERAL FEEDING TUBE WITH THE RECOMMENDED VOLUME OF WATER.
- DRAW THE MEDICATION SOLUTION INTO AN APPROPRIATE SIZE AND TYPE OF SYRINGE.
- FLUSH THE MEDICATION DOSE DOWN THE FEEDING TUBE.
- DRAW AN EQUAL VOLUME OF WATER INTO THE SYRINGE AND ALSO FLUSH THIS VIA THE FEEDING TUBE (THIS WILL RINSE THE SYRINGE AND ENSURE THAT THE TOTAL DOSE IS ADMINISTERED).
- FINALLY, FLUSH WITH THE RECOMMENDED VOLUME OF WATER.
- RE-START THE FEED, UNLESS A PROLONGED BREAK IS REQUIRED

## PATIENT EDUCATION MATERIAL



## **5. MONITORING EVALUATION COUNSELING**













## **VESICANT DRUG**

| Anthracycline       | Doxorubicin Epirubicin idarubicin   |
|---------------------|-------------------------------------|
|                     | Daunorubicin                        |
|                     | Mitoxanthrone                       |
| Vinca alkaloid      | Vincristine Vinblastine Vinorelbine |
| Some<br>antibiotics | Mitomycin Dactinomycin              |

1

## EXTRAVASATION

A S



1

### EXTRAVASATION : MANAGEMENT

STOP INFUSION

- ASPIRATE ANY DRUG VIA THE IV CANULA
- IF ANTIDOTE IS AVAILABLE INSTILL THROUGH EXISTING IV PRIOR TO REMOVAL
- REMOVE THE CATHETER
- COLD/WARM COMPRESS + ANTIDOTE
  - 15 MINS 4 TIMES A DAY X 3 DAYS
  - DMSO 15 ML Q 6 HR X 7-14 DAYS

## EXTRAVASATION MANAGEMENT

Fidalgo J.A. Perez, et al. Annals of Oncology 2012; 23(7):vi