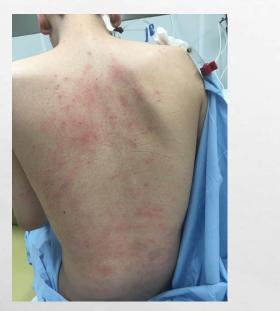

Avoid alcohol compresses      | Step 5.A: <b>Disperse</b><br>Apply dry warm compresses for 20<br>minutes 4 times daily for 1-2 days               |                           |
| Step 5.8: Neutralize<br>Use specific antidotes<br>Antracyclines<br>Topical DMSO<br>Dexrazosane<br>Mitomycin C                | Step 5.B: Dilute<br>Administer agents increasing<br>resorption<br>Vinka alkaloids<br>and Taxanes<br>Hyaluronidase |                           |
| Topical DMSO                                                                                                                 |                                                                                                                   |                           |

Elevate the limb. Administer analgesia if necessary.

## **ADR MONITORING**





#### **Infusion reaction from ATG**

## **ADR MONITORING**



## **SEVERITY EVALUATION**

## Common Terminology Criteria for Adverse Events (CTCAE) Version 5.0

Published: November 27, 2017

U.S. DEPARTMENT OF HEALTH AND HUMAN SERVICES

National Institutes of Health

National Cancer Institute

https://ctep.cancer.gov/protocolDevelopment/electronic applications/docs/CTCAE v5 Quick Reference 8.5x11.pdf

## **DEFINITION AND GRADING**



### **CONTENT OF PATIENT COUNSELING:** *ASHP GUIDELINES*

- 1. THE MEDICATION'S TRADE NAME, GENERIC NAME
- 2. THE MEDICATION'S USE, EXPECTED BENEFITS AND ACTION
- 3. THE MEDICATION'S ROUTE, DOSAGE FORM, DOSAGE, AND ADMINISTRATION SCHEDULE (INCLUDING DURATION OF THERAPY)
- 4. DIRECTIONS FOR PREPARING AND USING OR ADMINISTERING THE MEDICATION
- 5. ACTION TO