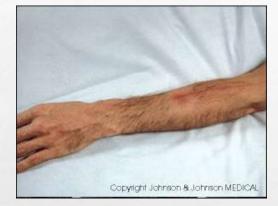

inutes when mixed with apple juice<br>or applesauce]                                                                                                            |

## INTRAGASTRIC ADMINISTRATION: CYCLOPHOSPHAMIDE

- STOP THE ENTERAL FEED.
- FLUSH THE ENTERAL FEEDING TUBE WITH THE RECOMMENDED VOLUME OF WATER.
- DRAW THE MEDICATION SOLUTION INTO AN APPROPRIATE SIZE AND TYPE OF SYRINGE.
- FLUSH THE MEDICATION DOSE DOWN THE FEEDING TUBE.
- DRAW AN EQUAL VOLUME OF WATER INTO THE SYRINGE AND ALSO FLUSH THIS VIA THE FEEDING TUBE (THIS WILL RINSE THE SYRINGE AND ENSURE THAT THE TOTAL DOSE IS ADMINISTERED).
- FINALLY, FLUSH WITH THE RECOMMENDED VOLUME OF WATER.
- RE-START THE FEED, UNLESS A PROLONGED BREAK IS REQUIRED

## PATIENT EDUCATION MATERIAL



## **5. MONITORING EVALUATION COUNSELING**













## **VESICANT DRUG**

| Anthracycline       | Doxorubicin Epirubicin idarubicin   |
|---------------------|-------------------------------------|
|                     | Daunorubicin                        |
|                     | Mitoxanthrone                       |
| Vinca alkaloid      | Vincristine Vinblastine Vinorelbine |
| Some<br>antibiotics | Mitomycin Dactinomycin              |

1

## EXTRAVASATION

A S



1

### EXTRAVASATION : MANAGEMENT

STOP INFUSION

- ASPIRATE ANY DRUG VIA THE IV CANULA
- IF ANTIDOTE IS AVAILABLE INSTILL THROUGH EXISTING IV PRIOR TO REMOVAL
- REMOVE THE CATHETER
- COLD/WARM COMPRESS + ANTIDOTE
  - 15 MINS 4 TIMES A DAY X 3 DAYS
  - DMSO 15 ML Q 6 HR X 7-14 DAYS

## EXTRAVASATION MANAGEMENT

Fidalgo J.A. Perez, et al. Annals of Oncology 2012; 23(7