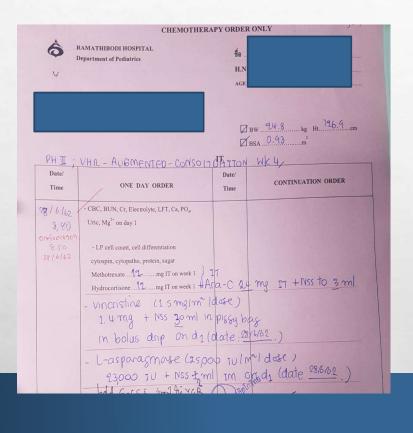

#### • 8 YR GIRL WITH ALL

#### SHE CAME TO HOSPITAL FOR RECEIVED CHEMOTHERAPY PHASE II- CONSOLIDATION WK4

Thai Pediatric Oncology Group ชมรม โรคมะเร็งเด็ก

| Phase II: PH-CON | SOLIDATION-I (4 weeks) |    | Date s | tart |        |
|------------------|------------------------|----|--------|------|--------|
| Hospital         | HN                     | BW | Ht     | BSA  |        |
| Patient's name   |                        |    | Age    | Sex  | _      |
|                  |                        |    |        | Page | 3 of 1 |

Start Consolidation-I on Day 36 of Induction (7 days following day 29 LP) or when peripheral count

recovery with ANC ≥750 and Plt ≥75,000 whichever occurs later.

| Week                     | 1    | 2    | 3  | 4  | 5                 |
|--------------------------|------|------|----|----|-------------------|
| Day                      | 1    | 8    | 15 | 22 | 29                |
| Date due                 |      |      |    |    |                   |
| Date given               |      |      |    |    |                   |
| Medication:              |      |      |    |    |                   |
| CPM mg IV                | с    |      |    |    | Begin             |
| ARAC mg IV               | ÄÄÄÄ | ÄÄÄÄ |    |    | Consolidation-II  |
| 6-MP mg PO daily         |      |      |    |    | on Day 29 or when |
| L-ASP IU IM              |      |      | A  | А  | CBC parameter     |
| VCR mg IV                |      |      | v  | v  | was met           |
| IMAT mg PO daily         |      |      |    |    | whichever occurs  |
| TITmg                    | т    | т    | т  |    | later.            |
| Investigation:           |      |      |    |    |                   |
| CBC/diff                 | +    | +    | +  | +  |                   |
| CSF cell count/ cytospin | +    | +    | +  |    |                   |
| BUN, Cr, TB,DB, AST, ALT | +    |      |    |    |                   |

| Drug                     |                                                          | Do                                                                      | sage      |             | Days          |
|--------------------------|----------------------------------------------------------|-------------------------------------------------------------------------|-----------|-------------|---------------|
| Cyclophosphamide (CPM)   | 1,000 mg/m <sup>2</sup> /dose IV over 30-60 min          |                                                                         |           |             | Day 1         |
| Mesna                    | 250 mg/m <sup>2</sup> /dose I                            | 250 mg/m <sup>2</sup> /dose IV drip in 15 minutes at hr 0, 4, 8, of CPM |           |             |               |
| Cytarabine (ARAC)        | 75 mg/m <sup>2</sup> /dose IV over 15-30 min or SC daily |                                                                         |           |             | Day 1-4, 8-11 |
| Mercaptopurine (6-MP)    | 60 mg/m <sup>2</sup> /dose P                             | O daily (hs)                                                            |           |             | Day 1-14      |
| L-Asparaginase (L-ASP)   | 25,000 IU/m <sup>2</sup> /dose IM                        |                                                                         |           | Day 15, 22  |               |
| Vincristine (VCR)        | 1.5 mg/m <sup>2</sup> /dose IV                           | 1.5 mg/m <sup>2</sup> /dose IV push over 1 min (Max 2 mg)               |           |             | Day 15, 22    |
| Imatinib (IMAT)          | 340 mg/m <sup>2</sup> /dose PO daily                     |                                                                         |           | Day 1-29    |               |
| Triple Intrathecal (TIT) | Age (yrs)                                                | MTX: Dose                                                               | HDC: dose | Ara-C: dose | Day 1, 8, 15  |
|                          | 1-1.99                                                   | 8 mg                                                                    | 8 mg      | 16 mg       |               |
|                          | 2-2.99                                                   | 10 mg                                                                   | 10 mg     | 20 mg       |               |
|                          | 3-8.99                                                   | 12 mg                                                                   | 12 mg     | 24 mg       |               |
|                          | ≥9 (but <30 kg)                                          | 12 mg                                                                   | 12 mg     | 24 mg       |               |
|                          | ≥9                                                       | 15 mg                                                                   | 15 mg     | 30 mg       |               |