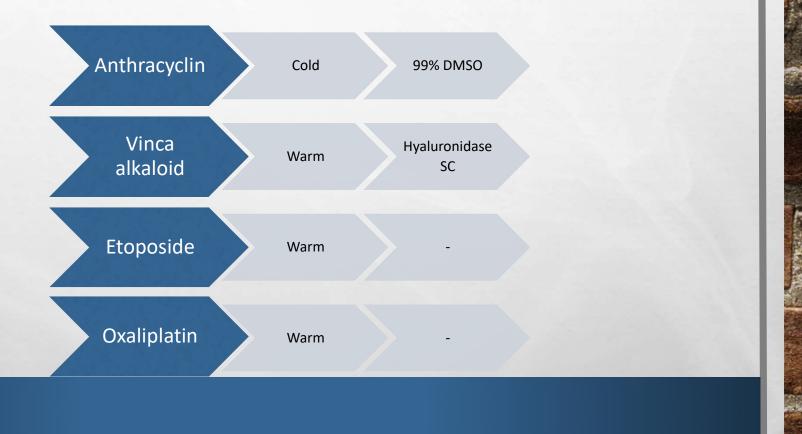

G TUBE.
- DRAW AN EQUAL VOLUME OF WATER INTO THE SYRINGE AND ALSO FLUSH THIS VIA THE FEEDING TUBE (THIS WILL RINSE THE SYRINGE AND ENSURE THAT THE TOTAL DOSE IS ADMINISTERED).
- FINALLY, FLUSH WITH THE RECOMMENDED VOLUME OF WATER.
- RE-START THE FEED, UNLESS A PROLONGED BREAK IS REQUIRED

## PATIENT EDUCATION MATERIAL



## **5. MONITORING EVALUATION COUNSELING**













## **VESICANT DRUG**

| Anthracycline       | Doxorubicin Epirubicin idarubicin   |
|---------------------|-------------------------------------|
|                     | Daunorubicin                        |
|                     | Mitoxanthrone                       |
| Vinca alkaloid      | Vincristine Vinblastine Vinorelbine |
| Some<br>antibiotics | Mitomycin Dactinomycin              |

1

## EXTRAVASATION

A S



1

### EXTRAVASATION : MANAGEMENT

STOP INFUSION

- ASPIRATE ANY DRUG VIA THE IV CANULA
- IF ANTIDOTE IS AVAILABLE INSTILL THROUGH EXISTING IV PRIOR TO REMOVAL
- REMOVE THE CATHETER
- COLD/WARM COMPRESS + ANTIDOTE
  - 15 MINS 4 TIMES A DAY X 3 DAYS
  - DMSO 15 ML Q 6 HR X 7-14 DAYS

## EXTRAVASATION MANAGEMENT

Fidalgo J.A. Perez, et al. Annals of Oncology 2012; 23(7):vii167-vii173.

Step 1. Stop and disconnect infusion. Leave the needle in place.

> Step 2. Identify extravasated agent.

> > Step 3.

Leaving the cannula in place, try to gently aspirate as much extravasated solution as possible. Record volume removed in patient records. Avoid manual pressure over the extravasated area. Remove cannula.

Step 4.

Mark with a pen an outline of the extravasated area.

Step 5.

Notify physicia