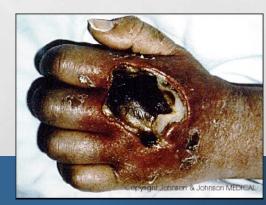

when mixed with apple juice<br>or applesauce]                                                                                                            |

## INTRAGASTRIC ADMINISTRATION: CYCLOPHOSPHAMIDE

- STOP THE ENTERAL FEED.
- FLUSH THE ENTERAL FEEDING TUBE WITH THE RECOMMENDED VOLUME OF WATER.
- DRAW THE MEDICATION SOLUTION INTO AN APPROPRIATE SIZE AND TYPE OF SYRINGE.
- FLUSH THE MEDICATION DOSE DOWN THE FEEDING TUBE.
- DRAW AN EQUAL VOLUME OF WATER INTO THE SYRINGE AND ALSO FLUSH THIS VIA THE FEEDING TUBE (THIS WILL RINSE THE SYRINGE AND ENSURE THAT THE TOTAL DOSE IS ADMINISTERED).
- FINALLY, FLUSH WITH THE RECOMMENDED VOLUME OF WATER.
- RE-START THE FEED, UNLESS A PROLONGED BREAK IS REQUIRED

## PATIENT EDUCATION MATERIAL



## **5. MONITORING EVALUATION COUNSELING**













## **VESICANT DRUG**

| Anthracycline       | Doxorubicin Epirubicin idarubicin   |
|---------------------|-------------------------------------|
|                     | Daunorubicin                        |
|                     | Mitoxanthrone                       |
| Vinca alkaloid      | Vincristine Vinblastine Vinorelbine |
| Some<br>antibiotics | Mitomycin Dactinomycin              |

1

## EXTRAVASATION

A S



1

### EXTRAVASATION : MANAGEMENT

STOP INFUSION

- ASPIRATE ANY DRUG VIA THE IV CANULA
- IF ANTIDOTE IS AVAILABLE INSTILL THROUGH EXISTING IV PRIOR TO REMOVAL
- REMOVE THE CATHETER
- COLD/WARM COMPRESS + ANTIDOTE
  - 15 MINS 4 TIMES A DAY X 3 DAYS
  - DMSO 15 ML Q 6 HR X 7-14 DAYS

## EXTRAVASATION MANAGEMENT

Fidalgo J.A. Perez, et al. Annals of Oncology 2012; 23(7):vii1