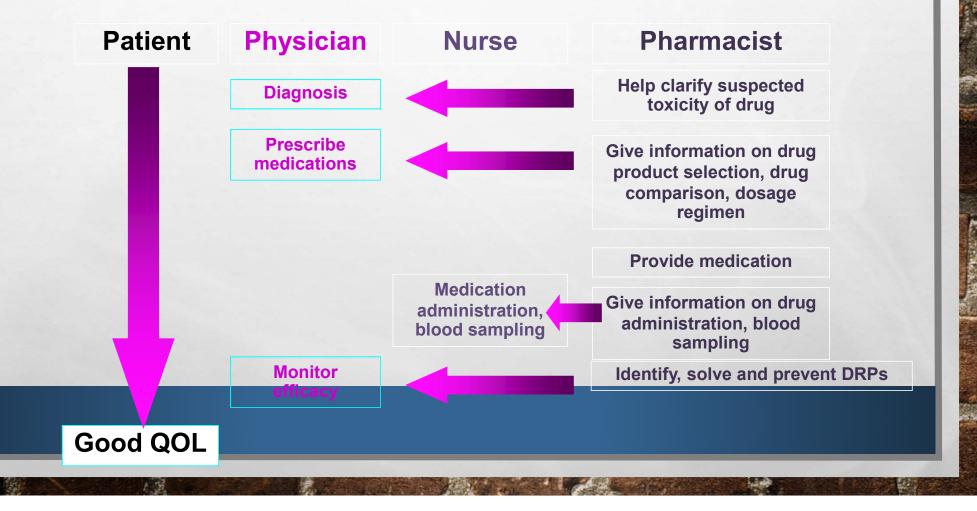

D SIZE; FEW BIOMARKERS
- APPROXIMATELY 200 FEWER TREATMENT OPTIONS THAN TODAY
- THREE BASIC TREATMENT MODALITIES
- LIMITED SUPPORTIVE CARE OPTIONS

#### **CANCER CARE CONCEPT IN THE 21ST CENTURY**

- INDIVIDUAL TAILORED THERAPY
- SYSTEMIC THERAPY
- MORE CURABLE TO CHRONIC STATE
- OLD CONCEPT "DISEASE-FOCUSED APPROACH"
- NEW CONCEPT "PATIENT-FOCUSED APPROACH"
- INTEGRATING OF "SUPPORTIVE CARE"
- PRECISION MEDICINE PRACTICE MODEL

Liekweg A, et al. Support Care Cancer 2004;12:73-79. Walko C, et al. Am J Health-Syst Pharm 2016; 73:1935-1942.

# **ROLE OF ONCOLOGY PHARMACIST**

As an integral part of the cancer care team, oncology pharmacists are involved with the care of cancer patients at all phases of their treatment



#### Role of pharmacist in oncology care



#### **DRUG USE PROCESS**



## **PHARMACEUTICAL CARE IN ONCOLOGY**



## **TREATMENT MANAGEMENT PROCESS**

#### THE JOINT COMMISSION OUTLINES A PROCESS OF 7 CRITICAL STEPS THAT CONSTITUTE SAFE AND COMPLETE MEDICATION MANAGEMENT



# **1. SELECTION**

#### ONCOLOGY CLINICAL PHARMACISTS PROVIDE MEDICAL INFORMATION ABOUT

- ANTINEOPLASTIC PHARMACOLOGY
- DOSING ADJUSTMENTS FOR ORGAN DYSFUNCTION
- ADVERSE-EFFECT PROFILES
- FREQUENTLY ASKED QUESTIONS
  - LITERATURE DOCUMENTING OFF-LABEL USE OF AN ANTICANCER DRUG
- PHARMACOGENOMICS CONSIDERATIONS:
  - EXAMPLES: EGFR INHIBITORS (GEFITINIB, ERLOTINIB, CETUXIMAB) CMT (IRINOTECAN)



### **2. PRESCRIBING, DOSING AND TRANSCRIBING**

#### Step of CMT order assessment and review



| Clinical Note :         |        |                                                 | สิ <mark>ทธ