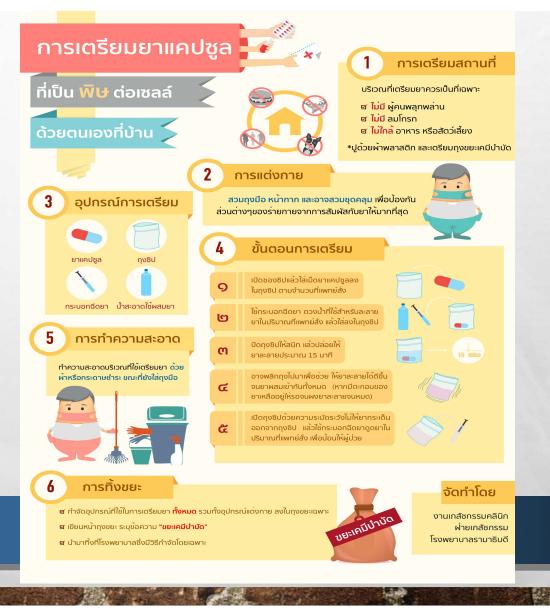

th apple juice in chemo<br>hood. [stability =120 minutes when mixed with apple juice<br>or applesauce]                                                                                                            |

## INTRAGASTRIC ADMINISTRATION: CYCLOPHOSPHAMIDE

- STOP THE ENTERAL FEED.
- FLUSH THE ENTERAL FEEDING TUBE WITH THE RECOMMENDED VOLUME OF WATER.
- DRAW THE MEDICATION SOLUTION INTO AN APPROPRIATE SIZE AND TYPE OF SYRINGE.
- FLUSH THE MEDICATION DOSE DOWN THE FEEDING TUBE.
- DRAW AN EQUAL VOLUME OF WATER INTO THE SYRINGE AND ALSO FLUSH THIS VIA THE FEEDING TUBE (THIS WILL RINSE THE SYRINGE AND ENSURE THAT THE TOTAL DOSE IS ADMINISTERED).
- FINALLY, FLUSH WITH THE RECOMMENDED VOLUME OF WATER.
- RE-START THE FEED, UNLESS A PROLONGED BREAK IS REQUIRED

## PATIENT EDUCATION MATERIAL



## **5. MONITORING EVALUATION COUNSELING**













## **VESICANT DRUG**

| Anthracycline       | Doxorubicin Epirubicin idarubicin   |
|---------------------|-------------------------------------|
|                     | Daunorubicin                        |
|                     | Mitoxanthrone                       |
| Vinca alkaloid      | Vincristine Vinblastine Vinorelbine |
| Some<br>antibiotics | Mitomycin Dactinomycin              |

1

## EXTRAVASATION

A S



1

### EXTRAVASATION : MANAGEMENT

STOP INFUSION

- ASPIRATE ANY DRUG VIA THE IV CANULA
- IF ANTIDOTE IS AVAILABLE INSTILL THROUGH EXISTING IV PRIOR TO REMOVAL
- REMOVE THE CATHETER
- COLD/WARM COMPRESS + ANTIDOTE
  - 15 MINS 4 TIMES A DAY X 3 DAYS
  - DMSO 15 ML Q 6 HR X 7-14 DAYS

## EXTRAVASATION MANAGEMENT

Fidalg