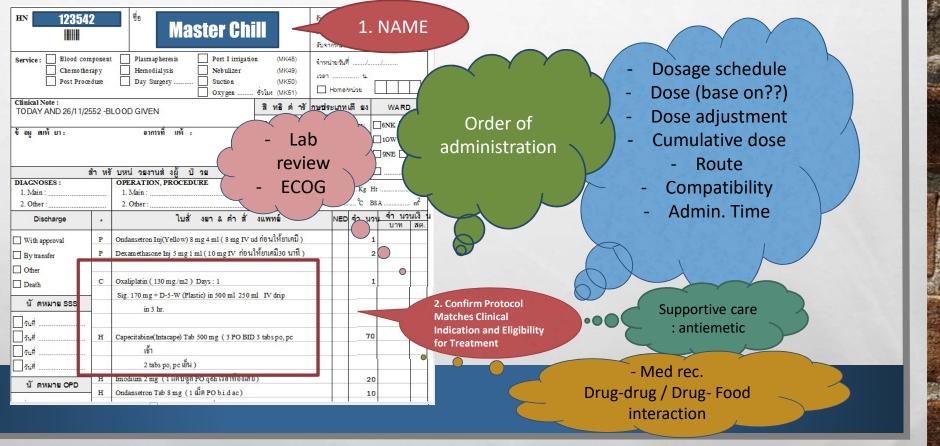

#### Step of CMT order assessment and review

| Clinical Note :         |        |                                                 | สิ <mark>ทธิด่า</mark> รั                                | กษ <mark>ป</mark> ระเภท | เตียง | WARD               |                                       |
|-------------------------|--------|-------------------------------------------------|----------------------------------------------------------|-------------------------|-------|--------------------|---------------------------------------|
| ข้อมูลแพ้ยา:            |        | อาการที่ แพ้ :                                  | . 🗹 เงินสด<br>🗌 ต้นลังกัด<br>ประกันสุขภาพ<br>ประกันสังคม | 🗌 3 ซม. [               | 6 ซม. | 6NK 7NK<br>10W 20W |                                       |
|                         | สำ หรื | รับหน่วยงานส่งผู้ ป่วย                          | 🗌 ประกันชีวิต                                            |                         | ขม.   | SDSSS5             |                                       |
| DIAGNOSES :             |        | OPERATION, PROCEDURE                            | อื่น ๆ ระบุ                                              | wt 56                   | Kg    | Ht 162             |                                       |
| 1. Main :<br>2. Other : |        | 1. Main :<br>2. Other :                         |                                                          | Temp                    |       |                    |                                       |
| Discharge               | *      | ใบสั่งยา & ดำสั่                                | งแพทย์                                                   | NED                     | จำ น  | 1211 án            | Drug interaction                      |
| With approval           | P      | DiphenhyDRAmine Capsule 25 mg { Sig. 2 IIF      | ปซูล PO ก่อนให้ย                                         | าเคมี30                 |       | 2                  |                                       |
| By transfer             |        | min. }                                          |                                                          |                         |       |                    |                                       |
| Other                   | P      | Ranitidine 50 mg 2 ml { Sig. 1 Amp IV ก่อนให้   | เ้ยาเคมี 30 min }                                        |                         |       | 1                  |                                       |
| Death                   | P      | Ondansetron Inj(Yellow) 8 mg 4 ml { Sig. 8 mg   | IV ud ก่อนให้ยาเค                                        | มี                      |       | 1                  |                                       |
|                         |        | 30 min. )                                       |                                                          |                         |       |                    |                                       |
| นัดหมาย SSS             | P      | Dexamethasone Inj 5 mg 1 ml { Sig. 20 mg IV (   | orn ก่อนให้ยาเคมี                                        | 30                      |       | 4                  |                                       |
| วันที่ 10.สี.ค.ธ        |        | นาที }                                          |                                                          |                         |       |                    |                                       |
| วันที่                  | P      | Emend Cap. 125 mg { Sig. 1 เม็ค PO ก่อนให้ย     | าเคมี30 min. }                                           |                         |       | 1                  |                                       |
| วันที่                  |        |                                                 |                                                          |                         |       |                    |                                       |
| วันที่                  | С      | Intaxel ( 175 mg/m2 ) Days : 1                  |                                                          |                         | 27    | 75                 |                                       |
| นัดหมาย OPD             |        | Sig. 275 mg + NSS (Glass) 500 ml IV IV drip     | o in3                                                    |                         |       |                    | Reduce dose of dexamethasone to 12 mg |
|                         | -      | hr.                                             |                                                          |                         |       |                    | neadee dose of dexamethasone to 12 mg |
| วันที่ / /              |        |                                                 |                                                          |                         |       |                    |                                       |
| เวลา                    | н      | Metoclopramide Tab 10 mg { Sig. 1 เม็ค t.i.d ac | 2}                                                       |                         | 2     | 21                 |                                       |
| คลินิก                  | н      | Ondansetron Tab 8 mg { Sig. 1 เมื่ด PO b.i.d ac | }                                                        |                         |       | 9                  |                                       |
|                         | н      | Emend Cap. 80 mg { Sig. 1 เม็ค PO od D2-3 }     |                                                          |                         |       | 2                  |                                       |
| แพทย์                   |        |                                                 |                                                          |                         |       |                    |                                       |