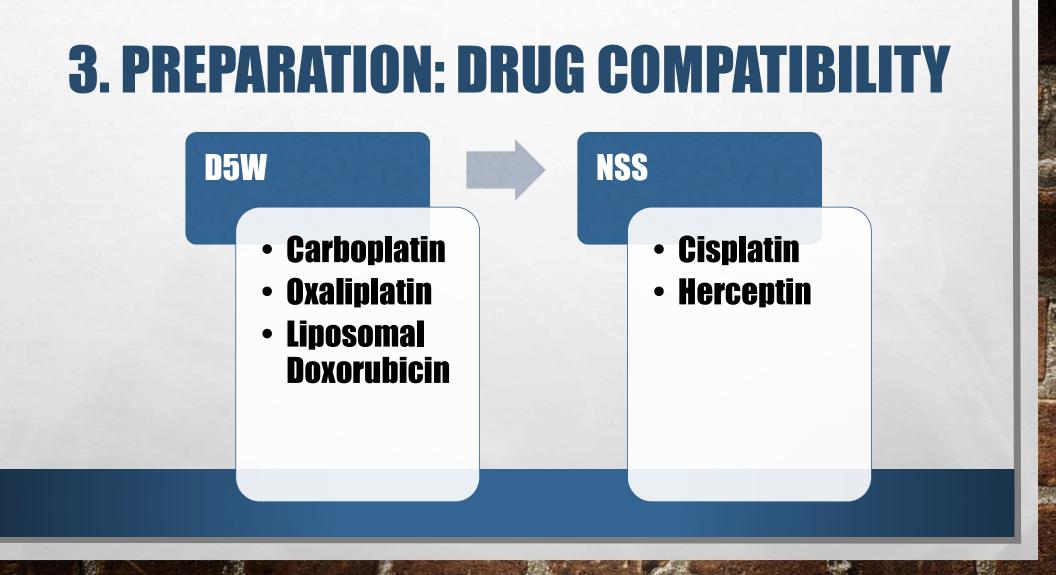

| 10 10 100      | Fumulan on at **Etoposide concentration ≤ 0.4 mg/ml          |         |





## **CELL CYCLE NON SPECIFIC**

| Alkylating agent | Platinum :         cisplatin carboplatin oxaliplatin         Nitrogen mustard :         cyclophosphamide ifosfamide         Triazenes : dacarbazine |  |
|------------------|-----------------------------------------------------------------------------------------------------------------------------------------------------|--|
| Anthracycline    | Doxorubicin Epirubicin idarubicin<br>Daunorubicin<br>Mitoxanthrone                                                                                  |  |
| Some antibiotics | Mitomycin<br>Dactinomycin                                                                                                                           |  |

## **CELL CYCLE SPECIFIC**

| Antimetabolite                | Folat